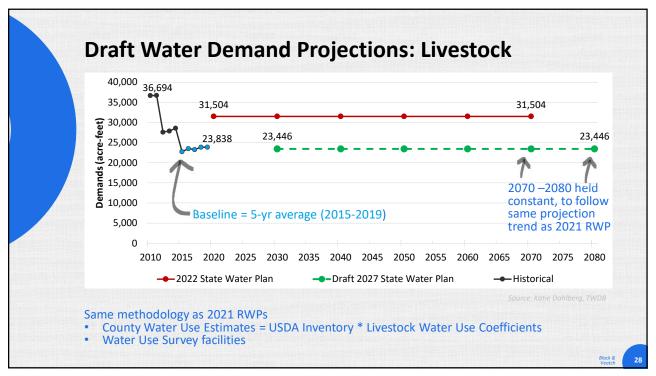

| oraft Water   | Demand Proj                                 | ections: L                                  | ivestock                                    |
|---------------|---------------------------------------------|---------------------------------------------|---------------------------------------------|
| Livesto       | ck Water Us                                 | e Coeffic                                   | ients                                       |
| TWDB Category | USDA Data Type                              | 2026 RWP Water<br>Use<br>(gallons/head/day) | 2021 RWP Water<br>Use<br>(gallons/head/day) |
| 6 11 J        | Milk                                        | 55                                          | 75                                          |
| Cattle        | Fed & Other Cattle                          | 15                                          | 15                                          |
|               | Layers                                      |                                             |                                             |
|               | Pullets, Replacement                        | 0.09                                        | 0.086                                       |
| Chickens      | Roosters                                    |                                             |                                             |
|               | Broilers                                    | 0.09                                        | 0.077                                       |
| Equine        | Horses & Ponies<br>Mules, Burros, & Donkeys | 12                                          | 12                                          |
| Hogs          | Hogs                                        | 5                                           | 11                                          |
| Sheep         | Sheep                                       | 2                                           | 2                                           |
| Goats         | Milk<br>Meat & Other<br>Angora              | 2                                           | 0.5                                         |
| Turkeys       | Turkeys                                     | 0.2                                         | 0.2                                         |

|           | 2026 DRAFT Regional Water Plan Projections: LIVESTOCK |       |       |       |       |      |
|-----------|-------------------------------------------------------|-------|-------|-------|-------|------|
| County    | 2030                                                  | 2040  | 2050  | 2060  | 2070  | 2080 |
| ATASCOSA  | 1,401                                                 | 1,401 | 1,401 | 1,401 | 1,401 | 1,4  |
| BEXAR     | 774                                                   | 774   | 774   | 774   | 774   | 7    |
| CALDWELL  | 957                                                   | 957   | 957   | 957   | 957   | 9    |
| CALHOUN   | 272                                                   | 272   | 272   | 272   | 272   | 2    |
| COMAL     | 304                                                   | 304   | 304   | 304   | 304   | 3    |
| DEWITT    | 1,569                                                 | 1,569 | 1,569 | 1,569 | 1,569 | 1,5  |
| DIMMIT    | 346                                                   | 346   | 346   | 346   | 346   | 3    |
| FRIO      | 1,045                                                 | 1,045 | 1,045 | 1,045 | 1,045 | 1,0  |
| GOLIAD    | 738                                                   | 738   | 738   | 738   | 738   | 7    |
| GONZALES  | 4,307                                                 | 4,307 | 4,307 | 4,307 | 4,307 | 4,3  |
| GUADALUPE | 1,031                                                 | 1,031 | 1,031 | 1,031 | 1,031 | 1,0  |
| HAYS      | 2,648                                                 | 2,648 | 2,648 | 2,648 | 2,648 | 2,6  |
| KARNES    | 820                                                   | 820   | 820   | 820   | 820   | 8    |
| KENDALL   | 381                                                   | 381   | 381   | 381   | 381   | 3    |
| LA SALLE  | 297                                                   | 297   | 297   | 297   | 297   | 2    |
| MEDINA    | 971                                                   | 971   | 971   | 971   | 971   | 9    |
| REFUGIO   | 448                                                   | 448   | 448   | 448   | 448   | 4    |
| UVALDE    | 1,900                                                 | 1,900 | 1,900 | 1,900 | 1,900 | 1,9  |
| VICTORIA  | 893                                                   | 893   | 893   | 893   | 893   | 8    |
| WILSON    | 1,528                                                 | 1,528 | 1,528 | 1,528 | 1,528 | 1,5  |
| ZAVALA    | 816                                                   | 816   | 816   | 816   | 816   | 8    |