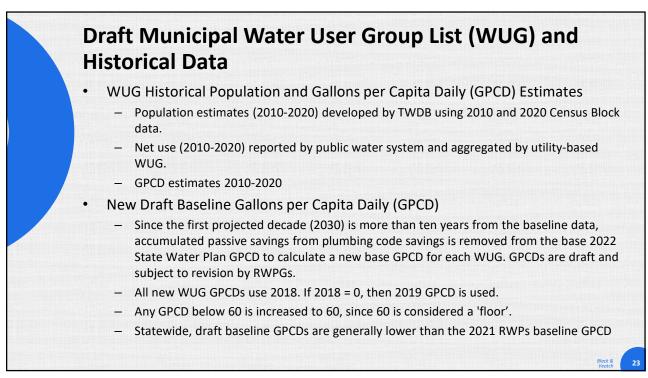

Draft Municipal Water User Group (WUG) List
Draft data released March 2022
RWPG Responsibilities:
Review list of WUGs and submit revisions (merges, additions, etc.) via consultant
Due to TWDB by July 29, 2022, but we can submit any time before then