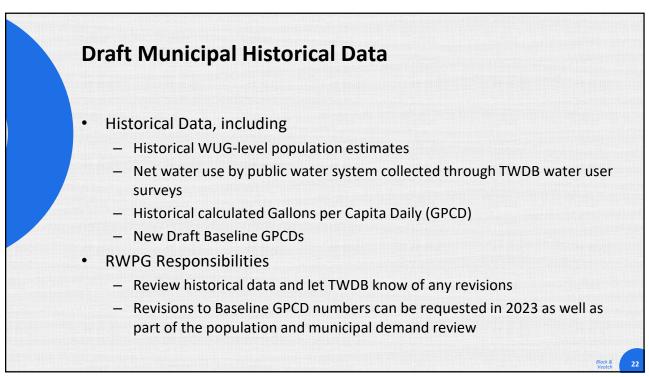

Draft Municipal Water User Group (WUG) List
Draft data released March 2022
RWPG Responsibilities:
Review list of WUGs and submit revisions (merges, additions, etc.) via consultant
Due to TWDB by July 29, 2022, but we can submit any time before then