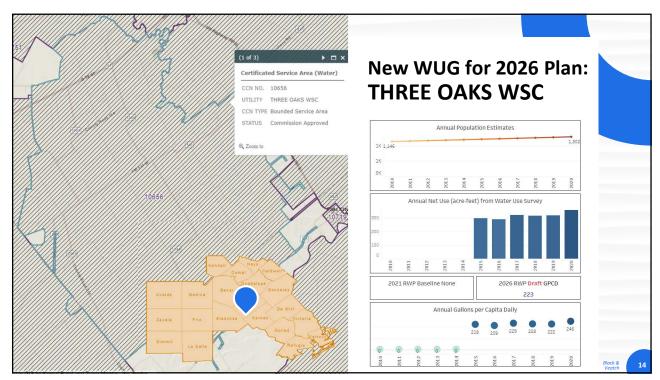

## Draft Municipal Water User Group (WUG) List: Summary of TWDB-initiated Changes for 2026 Plan

| ORT OCONNOR MUD  | PORT OCONNOR IMPROVEMENT<br>DISTRICT | CALHOUN              | Name Change |
|------------------|--------------------------------------|----------------------|-------------|
| RYSTAL CLEAR WSC | CRYSTAL CLEAR SUD                    | COMAL/GUADALUPE/HAYS | Name Change |
| N/A              | 3009 WATER                           | COMAL                | New WUG     |
| N/A              | C WILLOW WATER                       | WILSON               | New WUG     |
| N/A              | CONCAN WSC                           | UVALDE               | New WUG     |
| N/A              | THREE OAKS WSC                       | WILSON               | New WUG     |
| N/A              | VILLE DALSACE WATER SUPPLY           | MEDINA               | New WUG     |
| N/A              | RANCHO DEL LAGO                      | BLANCO               | New WUG     |
|                  |                                      |                      |             |
| Develop Delles   | o was included in 2026               |                      |             |