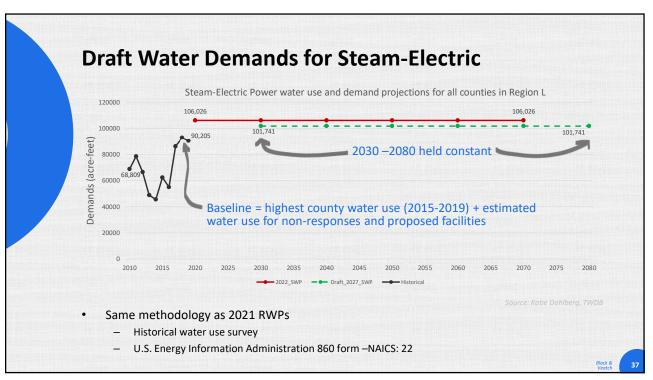

|           |         | 2026    | 6 DRAFT Regional Wat | er Plan Projections |         |         |
|-----------|---------|---------|----------------------|---------------------|---------|---------|
| County    | 2030    | 2040    | 2050                 | 2060                | 2070    | 2080    |
| ATASCOSA  | 7,962   | 7,962   | 7,962                | 7,962               | 7,962   | 7,962   |
| BEXAR     | 76,539  | 76,539  | 76,539               | 76,539              | 76,539  | 76,539  |
| CALDWELL  | 0       | 0       | 0                    | 0                   | 0       | (       |
| CALHOUN   | 37      | 37      | 37                   | 37                  | 37      | 37      |
| COMAL     | 0       | 0       | 0                    | 0                   | 0       | (       |
| DEWITT    | 0       | 0       | 0                    | 0                   | 0       | (       |
| DIMMIT    | 0       | 0       | 0                    | 0                   | 0       | (       |
| FRIO      | 54      | 54      | 54                   | 54                  | 54      | 54      |
| GOLIAD    | 4,994   | 4,994   | 4,994                | 4,994               | 4,994   | 4,994   |
| GONZALES  | 0       | 0       | 0                    | 0                   | 0       | (       |
| GUADALUPE | 7,008   | 7,008   | 7,008                | 7,008               | 7,008   | 7,008   |
| HAYS      | 1,949   | 1,949   | 1,949                | 1,949               | 1,949   | 1,949   |
| KARNES    | 0       | 0       | 0                    | 0                   | 0       | (       |
| KENDALL   | 0       | 0       | 0                    | 0                   | 0       | (       |
| LA SALLE  | 0       | 0       | 0                    | 0                   | 0       | (       |
| MEDINA    | 0       | 0       | 0                    | 0                   | 0       | (       |
| REFUGIO   | 0       | 0       | 0                    | 0                   | 0       | (       |
| UVALDE    | 0       | 0       | 0                    | 0                   | 0       | (       |
| VICTORIA  | 3,198   | 3,198   | 3,198                | 3,198               | 3,198   | 3,198   |
| WILSON    | 0       | 0       | 0                    | 0                   | 0       | (       |
| ZAVALA    | 0       | 0       | 0                    | 0                   | 0       | 0       |
|           |         |         |                      |                     |         |         |
|           | 101,741 | 101,741 | 101,741              | 101,741             | 101,741 | 101,741 |