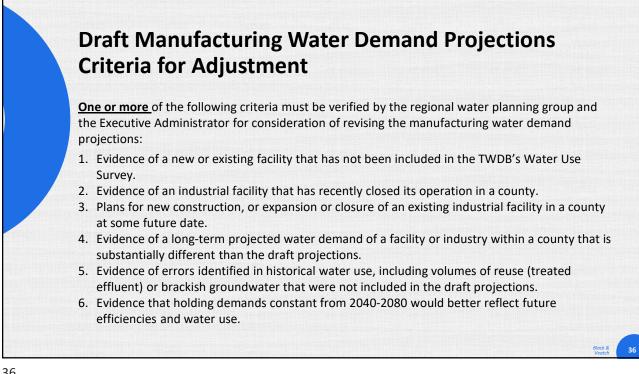

| 46     | 48     | 50     | 52     | 54     | 56     |
| LA SALLE                                   | 0      | 0      | 0      | 0      | 0      | 0      |
| MEDINA                                     | 15     | 16     | 17     | 18     | 19     | 20     |
| REFUGIO                                    | 0      | 0      | 0      | 0      | 0      | 0      |
| UVALDE                                     | 0      | 0      | 0      | 0      | 0      | 0      |
| VICTORIA                                   | 33,052 | 34,275 | 35,543 | 36,858 | 38,222 | 39,636 |
| WILSON                                     | 62     | 64     | 66     | 68     | 71     | 74     |
| ZAVALA                                     | 732    | 759    | 787    | 816    | 846    | 877    |







|           |         | 2026    | 6 DRAFT Regional Wat | er Plan Projections |         |         |
|-----------|---------|---------|----------------------|---------------------|---------|---------|
| County    | 2030    | 2040    | 2050                 | 2060                | 2070    | 2080    |
| ATASCOSA  | 7,962   | 7,962   | 7,962                | 7,962               | 7,962   | 7,962   |
| BEXAR     | 76,539  | 76,539  | 76,539               | 76,539              | 76,539  | 76,539  |
| CALDWELL  | 0       | 0       | 0                    | 0                   | 0       | (       |
| CALHOUN   | 37      | 37      | 37                   | 37                  | 37      | 37      |
| COMAL     | 0       | 0       | 0                    | 0                   | 0       | (       |
| DE