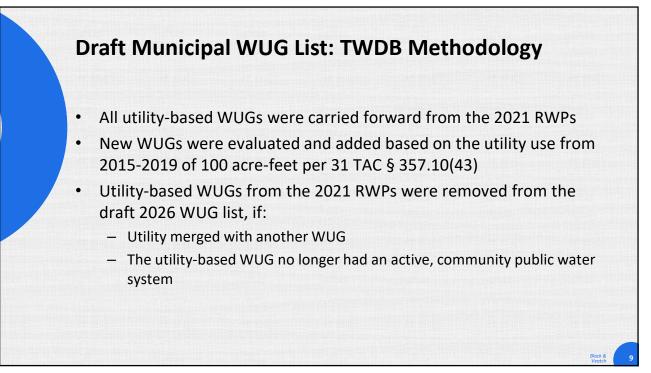

Draft Municipal Water User Group (WUG) List
Draft data released March 2022
RWPG Responsibilities:
Review list of WUGs and submit revisions (merges, additions, etc.) via consultant
Due to TWDB by July 29, 2022, but we can submit any time before then

## Draft Municipal Water User Group (WUG) List: Summary of TWDB-initiated Changes for 2026 Plan

| ORT OCONNOR MUD  | PORT OCONNOR IMPROVEMENT<br>DISTRICT | CALHOUN              | Name Change |
|------------------|--------------------------------------|----------------------|-------------|
| RYSTAL CLEAR WSC | CRYSTAL CLEAR SUD                    | COMAL/GUADALUPE/HAYS | Name Change |
| N/A              | 3009 WATER                           | COMAL                | New WUG     |
| N/A              | C WILLOW WATER                       | WILSON               | New WUG     |
| N/A              | CONCAN WSC                           | UVALDE               | New WUG     |
| N/A              | THREE OAKS WSC                       | WILSON               | New WUG     |
| N/A              | VILLE DALSACE WATER SUPPLY           | MEDINA               | New WUG     |
| N/A              | RANCHO DEL LAGO                      | BLANCO               | New WUG     |
|                  |                                      |                      |             |
| Develop Delles   | o was included in 2026               |                      |             |