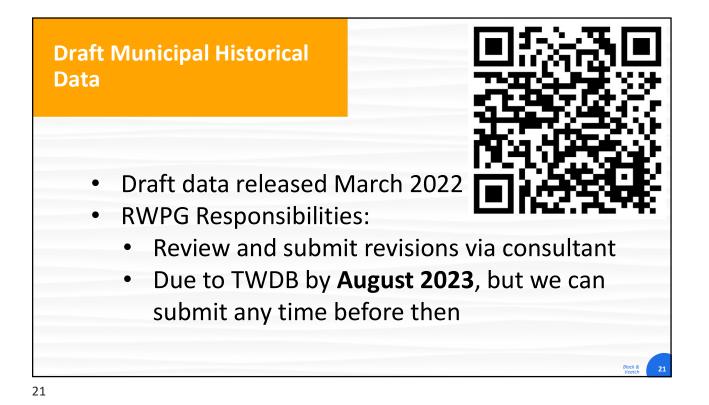

Draft Municipal Water User Group (WUG) List
Draft data released March 2022
RWPG Responsibilities:
Review list of WUGs and submit revisions (merges, additions, etc.) via consultant
Due to TWDB by July 29, 2022, but we can submit any time before then