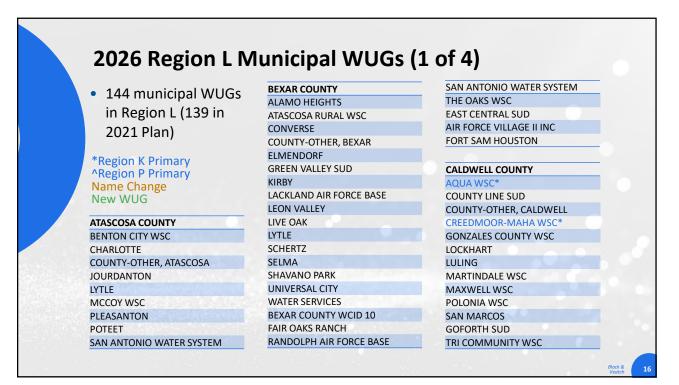

12

| CALHOUN COUNTY           | COMAL COUNTY              |                      |
|--------------------------|---------------------------|----------------------|
| GUADALUPE-BLANCO RIVER   | GUADALUPE-BLANCO RIVER    |                      |
| AUTHORITY                | AUTHORITY                 | DEWITT COUNTY        |
| COUNTY-OTHER, CALHOUN    | COUNTY-OTHER, COMAL       | COUNTY-OTHER, DEWITT |
| POINT COMFORT            | CRYSTAL CLEAR SUD         | CUERO                |
| PORT LAVACA              | GARDEN RIDGE              | GONZALES COUNTY WSC  |
| PORT OCONNOR IMPROVEMENT | GREEN VALLEY SUD          | YOAKUM^              |
| DISTRICT                 | NEW BRAUNFELS             | YORKTOWN             |
| SEADRIFT                 | SCHERTZ                   |                      |
| GUADALUPE-BLANCO RIVER   | SELMA                     | FRIO COUNTY          |
| AUTHORITY                | WATER SERVICES            | BENTON CITY WSC      |
| COUNTY-OTHER, CALHOUN    | FAIR OAKS RANCH           | COUNTY-OTHER, FRIO   |
|                          | SAN ANTONIO WATER SYSTEM  | DILLEY               |
| DIMMIT COUNTY            | CANYON LAKE WATER SERVICE | PEARSALL             |
| ASHERTON                 | CLEAR WATER ESTATES WATER | MOORE WSC            |
| BIG WELLS                | SYSTEM                    |                      |
| CARRIZO SPRINGS          | KT WATER DEVELOPMENT      | GOLIAD COUNTY        |
| COUNTY-OTHER, DIMMIT     | 3009 WATER                | COUNTY-OTHER, GOLIAD |
| CARRIZO HILL WSC         | WINGERT WATER SYSTEMS     | GOLIAD               |

| 0                      | Municipal WUGs (        | · · · · · ·            |
|------------------------|-------------------------|------------------------|
| GONZALES COUNTY        | GUADALUPE COUNTY        | KENDALL COUNTY         |
| COUNTY-OTHER, GONZALES | SEGUIN                  | GUADALUPE-BLANCO RIVER |
| GONZALES               | SPRINGS HILL WSC        | AUTHORITY              |
| GONZALES COUNTY WSC    | CIBOLO                  | BOERNE                 |
| NIXON                  | COUNTY-OTHER, GUADALUPE | COUNTY-OTHER, KENDALL  |
| WAELDER                | CRYSTAL CLEAR SUD       | FAIR OAKS RANCH        |
| SMILEY                 | GONZALES COUNTY WSC     | KENDALL COUNTY WCID 1  |
|                        | GREEN VALLEY SUD        | KENDALL WEST UTILITY   |
| HAYS COUNTY            | LULING                  |                        |
| BUDA*                  | MARION                  | KARNES COUNTY          |
| COUNTY LINE SUD        | MARTINDALE WSC          | COUNTY-OTHER, KARNES   |
| COUNTY-OTHER, HAYS*    | NEW BRAUNFELS           | EL OSO WSC             |
| CREEDMOOR-MAHA WSC*    | SCHERTZ                 | FALLS CITY             |
| CRYSTAL CLEAR SUD      | SELMA                   | KARNES CITY            |
| KYLE                   | WATER SERVICES          | KENEDY                 |
| MAXWELL WSC            | EAST CENTRAL SUD        | RUNGE                  |
| SAN MARCOS             | TRI COMMUNITY WSC       | SUNKO WSC              |
| WIMBERLEY WSC          |                         |                        |
| GOFORTH SUD            |                         |                        |
| SOUTH BUDA WCID 1      |                         |                        |
| TEXAS STATE UNIVERSITY |                         |                        |

| 2026 Region L IV           | 1unicipal WUGs (4 )         | OT 4)                 |
|----------------------------|-----------------------------|-----------------------|
|                            | •                           |                       |
| LA SALLE COUNTY            | UVALDE COUNTY               | REGFUGIO COUNTY       |
| COTULLA                    | COUNTY-OTHER, UVALDE        | COUNTY-OTHER, REFUGIO |
| COUNTY-OTHER, LA SALLE     | CONCAN WSC                  | REFUGIO               |
| ENCINAL WSC                | SABINAL                     | WOODSBORO             |
|                            | UVALDE                      |                       |
| MEDINA COUNTY              | KNIPPA WSC                  | WILSON COUNTY         |
| BENTON CITY WSC            | WINDMILL WSC                | COUNTY-OTHER, WILSON  |
| CASTROVILLE                |                             | C WILLOW WATER        |
| COUNTY-OTHER, MEDINA       | VICTORIA COUNTY             | EL OSO WSC            |
| DEVINE                     | COUNTY-OTHER, VICTORIA      | ELMENDORF             |
| HONDO                      | VICTORIA                    | FLORESVILLE           |
| LA COSTE                   | QUAIL CREEK MUD             | LA VERNIA             |
| LYTLE                      | VICTORIA COUNTY WCID 1      | MCCOY WSC             |
| NATALIA                    |                             | NIXON                 |
| YANCEY WSC                 | ZAVALA COUNTY               | OAK HILLS WSC         |
| VILLE DALSACE WATER SUPPLY | COUNTY-OTHER, ZAVALA        | POTH                  |
| SAN ANTONIO WATER SYSTEM   | CRYSTAL CITY                | STOCKDALE             |
| EAST MEDINA COUNTY SUD     | ZAVALA COUNTY WCID 1        | SUNKO WSC             |
| MEDINA COUNTY WCID 2       | BATESVILLE WSC              | S S WSC               |
| MEDINA RIVER WEST WSC      | LOMA ALTA CHULA VISTA WATER | THREE OAKS WSC        |
| WEST MEDINA WSC            | SYSTEM                      | EAST CENTRAL SUD      |
|                            |                             | PICOSA WSC            |