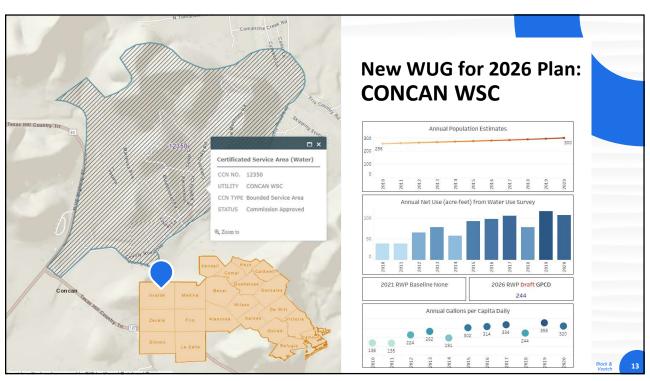

## Draft Municipal Water User Group (WUG) List: Summary of TWDB-initiated Changes for 2026 Plan

| ORT OCONNOR MUD  | PORT OCONNOR IMPROVEMENT<br>DISTRICT | CALHOUN              | Name Change |
|------------------|--------------------------------------|----------------------|-------------|
| RYSTAL CLEAR WSC | CRYSTAL CLEAR SUD                    | COMAL/GUADALUPE/HAYS | Name Change |
| N/A              | 3009 WATER                           | COMAL                | New WUG     |
| N/A              | C WILLOW WATER                       | WILSON               | New WUG     |
| N/A              | CONCAN WSC                           | UVALDE               | New WUG     |
| N/A              | THREE OAKS WSC                       | WILSON               | New WUG     |
| N/A              | VILLE DALSACE WATER SUPPLY           | MEDINA               | New WUG     |
| N/A              | RANCHO DEL LAGO                      | BLANCO               | New WUG     |
|                  |                                      |                      |             |
| Develop Delles   | o was included in 2026               |                      |             |