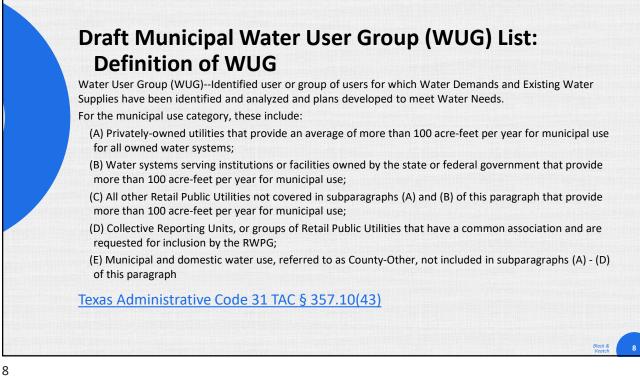

Draft Municipal Water User Group (WUG) List
Draft data released March 2022
RWPG Responsibilities:
Review list of WUGs and submit revisions (merges, additions, etc.) via consultant
Due to TWDB by July 29, 2022, but we can submit any time before then