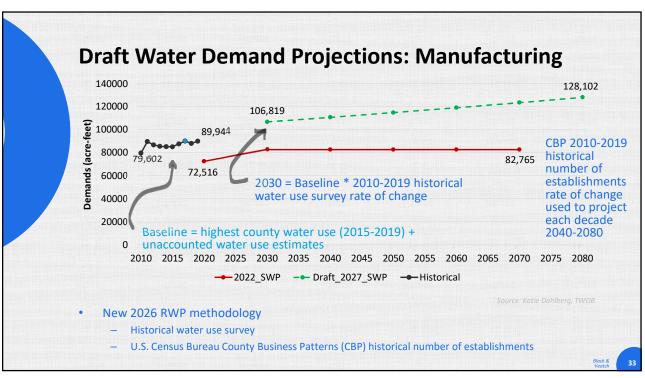

| oraft Water   | Demand Proj                                 | ections: L                                  | ivestock                                    |
|---------------|---------------------------------------------|---------------------------------------------|---------------------------------------------|
| Livesto       | ck Water Us                                 | e Coeffic                                   | ients                                       |
| TWDB Category | USDA Data Type                              | 2026 RWP Water<br>Use<br>(gallons/head/day) | 2021 RWP Water<br>Use<br>(gallons/head/day) |
| 6 11 J        | Milk                                        | 55                                          | 75                                          |
| Cattle        | Fed & Other Cattle                          | 15                                          | 15                                          |
|               | Layers                                      |                                             |                                             |
|               | Pullets, Replacement                        | 0.09                                        | 0.086                                       |
| Chickens      | Roosters                                    |                                             |                                             |
|               | Broilers                                    | 0.09                                        | 0.077                                       |
| Equine        | Horses & Ponies<br>Mules, Burros, & Donkeys | 12                                          | 12                                          |
| Hogs          | Hogs                                        | 5                                           | 11                                          |
| Sheep         | Sheep                                       | 2                                           | 2                                           |
| Goats         | Milk<br>Meat & Other<br>Angora              | 2                                           | 0.5                                         |
| Turkeys       | Turkeys                                     | 0.2                                         | 0.2                                         |

|           | 2026 DRAFT Regional Water Plan Projections: LIVESTOCK |       |       |       |       |      |
|-----------|-------------------------------------------------------|-------|-------|-------|-------|------|
| County    | 2030                                                  | 2040  | 2050  | 2060  | 2070  | 2080 |
| ATASCOSA  | 1,401                                                 | 1,401 | 1,401 | 1,401 | 1,401 | 1,4  |
| BEXAR     | 774                                                   | 774   | 774   | 774   | 774   | 7    |
| CALDWELL  | 957                                                   | 957   | 957   | 957   | 957   | 9    |
| CALHOUN   | 272                                                   | 272   | 272   | 272   | 272   | 2    |
| COMAL     | 304                                                   | 304   | 304   | 304   | 304   | 3    |
| DEWITT    | 1,569                                                 | 1,569 | 1,569 | 1,569 | 1,569 | 1,5  |
| DIMMIT    | 346                                                   | 346   | 346   | 346   | 346   | 3    |
| FRIO      | 1,045                                                 | 1,045 | 1,045 | 1,045 | 1,045 | 1,0  |
| GOLIAD    | 738                                                   | 738   | 738   | 738   | 738   | 7    |
| GONZALES  | 4,307                                                 | 4,307 | 4,307 | 4,307 | 4,307 | 4,3  |
| GUADALUPE | 1,031                                                 | 1,031 | 1,031 | 1,031 | 1,031 | 1,0  |
| HAYS      | 2,648                                                 | 2,648 | 2,648 | 2,648 | 2,648 | 2,6  |
| KARNES    | 820                                                   | 820   | 820   | 820   | 820   | 8    |
| KENDALL   | 381                                                   | 381   | 381   | 381   | 381   | 3    |
| LA SALLE  | 297                                                   | 297   | 297   | 297   | 297   | 2    |
| MEDINA    | 971                                                   | 971   | 971   | 971   | 971   | 9    |
| REFUGIO   | 448                                                   | 448   | 448   | 448   | 448   | 4    |
| UVALDE    | 1,900                                                 | 1,900 | 1,900 | 1,900 | 1,900 | 1,9  |
| VICTORIA  | 893                                                   | 893   | 893   | 893   | 893   | 8    |
| WILSON    | 1,528                                                 | 1,528 | 1,528 | 1,528 | 1,528 | 1,5  |
| ZAVALA    | 816                                                   | 816   | 816   | 816   | 816   | 8    |