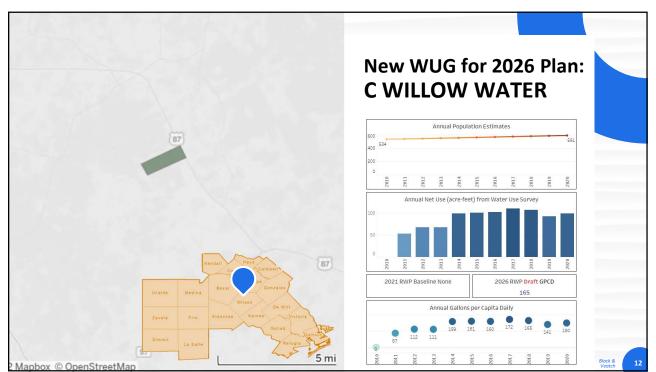

## Draft Municipal Water User Group (WUG) List: Summary of TWDB-initiated Changes for 2026 Plan

| ORT OCONNOR MUD  | PORT OCONNOR IMPROVEMENT<br>DISTRICT | CALHOUN              | Name Change |
|------------------|--------------------------------------|----------------------|-------------|
| RYSTAL CLEAR WSC | CRYSTAL CLEAR SUD                    | COMAL/GUADALUPE/HAYS | Name Change |
| N/A              | 3009 WATER                           | COMAL                | New WUG     |
| N/A              | C WILLOW WATER                       | WILSON               | New WUG     |
| N/A              | CONCAN WSC                           | UVALDE               | New WUG     |
| N/A              | THREE OAKS WSC                       | WILSON               | New WUG     |
| N/A              | VILLE DALSACE WATER SUPPLY           | MEDINA               | New WUG     |
| N/A              | RANCHO DEL LAGO                      | BLANCO               | New WUG     |
|                  |                                      |                      |             |
| Develop Delles   | o was included in 2026               |                      |             |