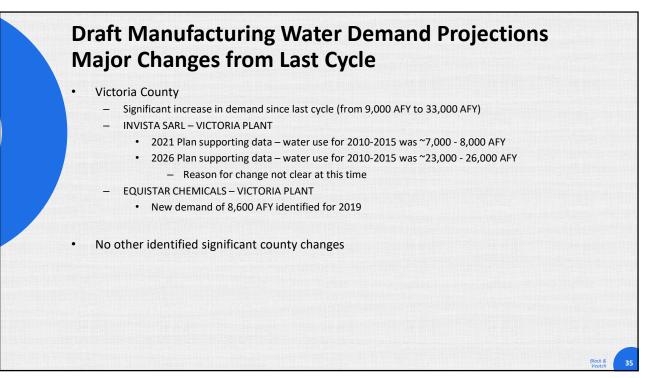

| 2026 DRAFT Regional Water Plan Projections |        |        |        |        |        |        |
|--------------------------------------------|--------|--------|--------|--------|--------|--------|
| County                                     | 2030   | 2040   | 2050   | 2060   | 2070   | 2080   |
| ATASCOSA                                   | 56     | 58     | 60     | 62     | 64     | 66     |
| BEXAR                                      | 8,873  | 9,201  | 9,541  | 9,894  | 10,260 | 10,640 |
| CALDWELL                                   | 14     | 15     | 16     | 17     | 18     | 19     |
| CALHOUN                                    | 54,587 | 56,607 | 58,701 | 60,873 | 63,125 | 65,461 |
| COMAL                                      | 3,503  | 3,633  | 3,767  | 3,906  | 4,051  | 4,201  |
| DEWITT                                     | 248    | 257    | 267    | 277    | 287    | 298    |
| DIMMIT                                     | 0      | 0      | 0      | 0      | 0      | 0      |
| FRIO                                       | 0      | 0      | 0      | 0      | 0      | 0      |
| GOLIAD                                     | 0      | 0      | 0      | 0      | 0      | 0      |
| GONZALES                                   | 2,311  | 2,397  | 2,486  | 2,578  | 2,673  | 2,772  |
| GUADALUPE                                  | 3,194  | 3,312  | 3,435  | 3,562  | 3,694  | 3,831  |
| HAYS                                       | 57     | 59     | 61     | 63     | 65     | 67     |
| KARNES                                     | 69     | 72     | 75     | 78     | 81     | 84     |
| KENDALL                                    | 46     | 48     | 50     | 52     | 54     | 56     |
| LA SALLE                                   | 0      | 0      | 0      | 0      | 0      | 0      |
| MEDINA                                     | 15     | 16     | 17     | 18     | 19     | 20     |
| REFUGIO                                    | 0      | 0      | 0      | 0      | 0      | 0      |
| UVALDE                                     | 0      | 0      | 0      | 0      | 0      | 0      |
| VICTORIA                                   | 33,052 | 34,275 | 35,543 | 36,858 | 38,222 | 39,636 |
| WILSON                                     | 62     | 64     | 66     | 68     | 71     | 74     |
| ZAVALA                                     | 732    | 759    | 787    | 816    | 846    | 877    |