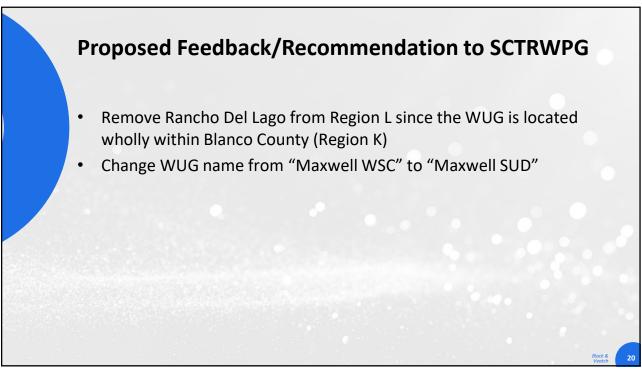

## Draft Municipal Water User Group (WUG) List: Summary of TWDB-initiated Changes for 2026 Plan

| ORT OCONNOR MUD  | PORT OCONNOR IMPROVEMENT<br>DISTRICT | CALHOUN              | Name Change |
|------------------|--------------------------------------|----------------------|-------------|
| RYSTAL CLEAR WSC | CRYSTAL CLEAR SUD                    | COMAL/GUADALUPE/HAYS | Name Change |
| N/A              | 3009 WATER                           | COMAL                | New WUG     |
| N/A              | C WILLOW WATER                       | WILSON               | New WUG     |
| N/A              | CONCAN WSC                           | UVALDE               | New WUG     |
| N/A              | THREE OAKS WSC                       | WILSON               | New WUG     |
| N/A              | VILLE DALSACE WATER SUPPLY           | MEDINA               | New WUG     |
| N/A              | RANCHO DEL LAGO                      | BLANCO               | New WUG     |
|                  |                                      |                      |             |
| Develop Delles   | o was included in 2026               |                      |             |