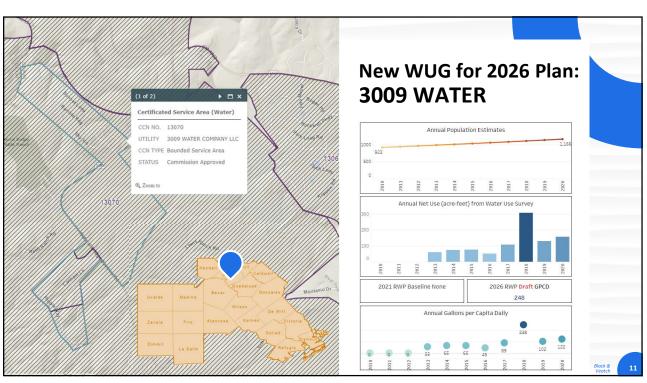

## Draft Municipal Water User Group (WUG) List: Summary of TWDB-initiated Changes for 2026 Plan

| ORT OCONNOR MUD  | PORT OCONNOR IMPROVEMENT<br>DISTRICT | CALHOUN              | Name Change |
|------------------|--------------------------------------|----------------------|-------------|
| RYSTAL CLEAR WSC | CRYSTAL CLEAR SUD                    | COMAL/GUADALUPE/HAYS | Name Change |
| N/A              | 3009 WATER                           | COMAL                | New WUG     |
| N/A              | C WILLOW WATER                       | WILSON               | New WUG     |
| N/A              | CONCAN WSC                           | UVALDE               | New WUG     |
| N/A              | THREE OAKS WSC                       | WILSON               | New WUG     |
| N/A              | VILLE DALSACE WATER SUPPLY           | MEDINA               | New WUG     |
| N/A              | RANCHO DEL LAGO                      | BLANCO               | New WUG     |
|                  |                                      |                      |             |
| Develop Delles   | o was included in 2026               |                      |             |