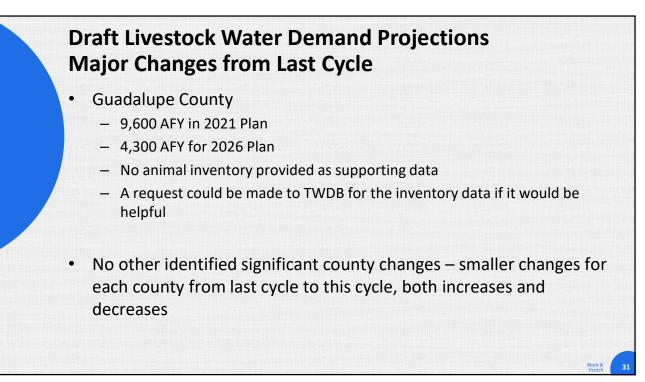

| 381   | 381   | 381   | 3    |
| LA SALLE  | 297                                                   | 297   | 297   | 297   | 297   | 2    |
| MEDINA    | 971                                                   | 971   | 971   | 971   | 971   | 9    |
| REFUGIO   | 448                                                   | 448   | 448   | 448   | 448   | 4    |
| UVALDE    | 1,900                                                 | 1,900 | 1,900 | 1,900 | 1,900 | 1,9  |
| VICTORIA  | 893                                                   | 893   | 893   | 893   | 893   | 8    |
| WILSON    | 1,528                                                 | 1,528 | 1,528 | 1,528 | 1,528 | 1,5  |
| ZAVALA    | 816                                                   | 816   | 816   | 816   | 816   | 8    |







| 2026 DRAFT Regional Water Plan Projections |        |        |        |        |        |        |
|--------------------------------------------|--------|--------|--------|--------|--------|--------|
| County                                     | 2030   | 2040   | 2050   | 2060   | 2070   | 2080   |
| ATASCOSA                                   | 56     | 58     | 60     | 62     | 64     | 66     |
| BEXAR                                      | 8,873  | 9,201  | 9,541  | 9,894  | 10,260 | 10,640 |
| CALDWELL                                   | 14     | 15     | 16     | 17     | 18     | 19     |
| CALHOUN                                    | 54,587 | 56,607 | 58,701 | 60,873 | 63,125 | 65,461 |
| COMAL                                      | 3,503  | 3,633  | 3,767  | 3,906  | 4,05