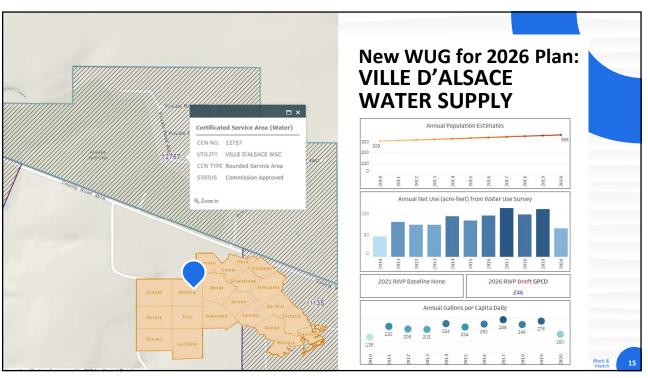

## Draft Municipal Water User Group (WUG) List: Summary of TWDB-initiated Changes for 2026 Plan

| ORT OCONNOR MUD  | PORT OCONNOR IMPROVEMENT<br>DISTRICT | CALHOUN              | Name Change |
|------------------|--------------------------------------|----------------------|-------------|
| RYSTAL CLEAR WSC | CRYSTAL CLEAR SUD                    | COMAL/GUADALUPE/HAYS | Name Change |
| N/A              | 3009 WATER                           | COMAL                | New WUG     |
| N/A              | C WILLOW WATER                       | WILSON               | New WUG     |
| N/A              | CONCAN WSC                           | UVALDE               | New WUG     |
| N/A              | THREE OAKS WSC                       | WILSON               | New WUG     |
| N/A              | VILLE DALSACE WATER SUPPLY           | MEDINA               | New WUG     |
| N/A              | RANCHO DEL LAGO                      | BLANCO               | New WUG     |
|                  |                                      |                      |             |
| Develop Delles   | o was included in 2026               |                      |             |