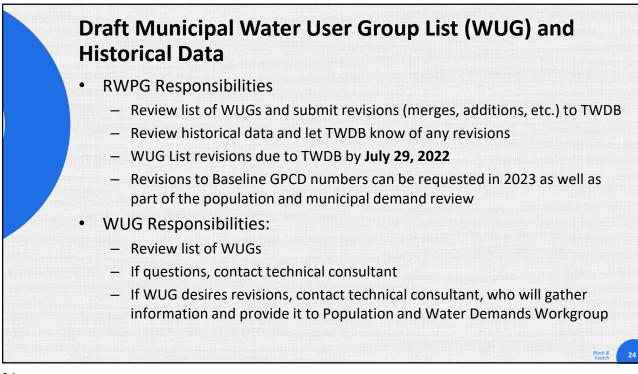

Draft Municipal Water User Group (WUG) List
Draft data released March 2022
RWPG Responsibilities:
Review list of WUGs and submit revisions (merges, additions, etc.) via consultant
Due to TWDB by July 29, 2022, but we can submit any time before then